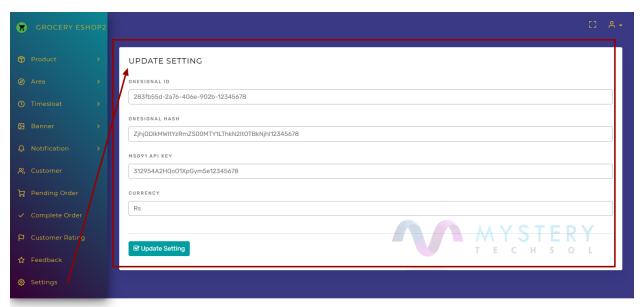

# **Settings: Update settings from here**

**Eshop App:** Customer can use the service through app.