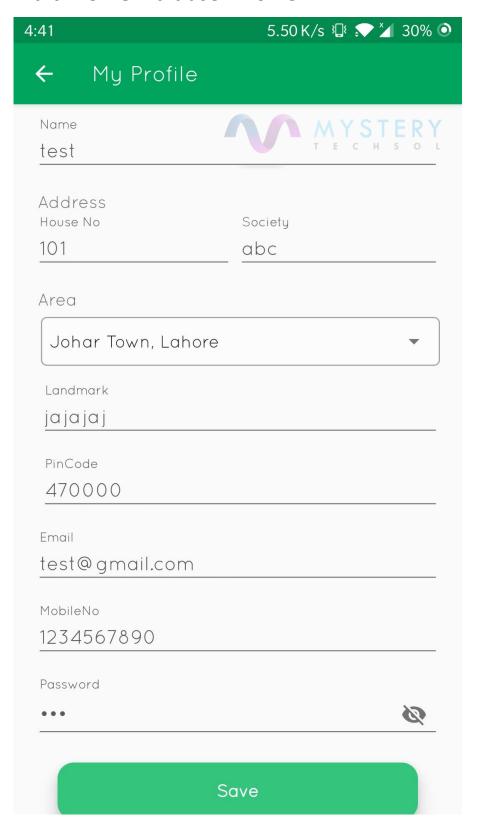

t of all users using the app



# Pending order: Order history of pending orders



# Completed order: Order history of completed orders



## Customer Rating: view all reviews given by Customers



# Feedback list: View list of Feedback(rating

## stars ) given by customers



# **Settings: Update settings from here**



**Eshop App:** Customer can use the service through app.

# **Login Credentials:**

Email: test@gmail.com

Password: 123

Sign in: Sign-in if customers have already registered



**Sign Up:** User Can sign up if they are new and they want to use the service.



## Main Screen: Main Screen to view and select the products



Search: user can search for specific product through live search



# Menu: Menu for using multiple Features.



#### Edit Profile: Edit user Profile



## Orders History: Order history orders made by user



#### Edit Address: User can edit his address



## Feedback: User Can give Feedback About the service



**Contact Us:** User can Contact the Eshop if they have any query about the service