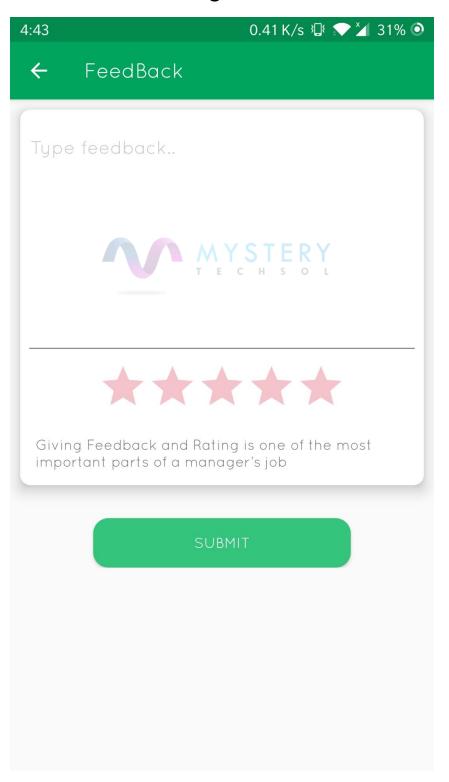

## Feedback: User Can give Feedback About the service

**Contact Us:** User can Contact the Eshop if they have any query about the service