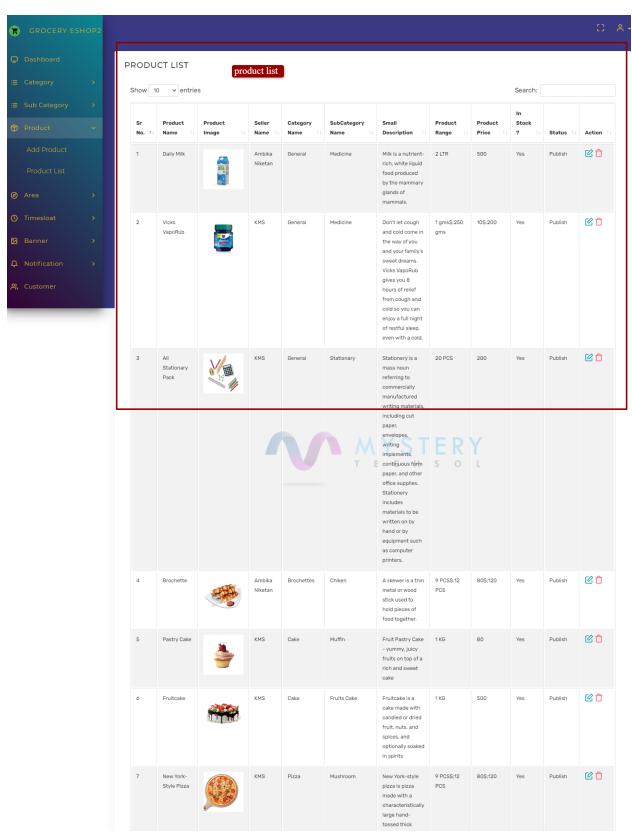

#### **MTS ESHOP**

### **CLICK HERE FOR LIVE DEMO**

Login credentials:

Username: admin

Password: 123456

**Dashboard:** admin can view the overall current status of the app.



Category: View all existing categories here.



# Add a category: Add new Food Category through here



## **Sub-category:** View all existing Sub-categories



# Add a Sub category: Add new food Sub-category through here



#### Product list: View All Available Products.



## Add a product: Add a new Product.



#### Area list: View all areas list where the service is available



#### Add Area: Add new area where the service is started



### **Timeslot:** View All Timeslots



# Add Timeslot: Add new timeslot of your service



#### Banner List: All Food items banners



#### Add a banner: Add new banner.



# Customer: View list of all users using the app



# Pending order: Order history of pending orders



# Completed order: Order history of completed orders



## Customer Rating: view all reviews given by Customers



# Feedback list: View list of Feedback(rating

## stars ) given by customers



# **Settings: Update settings from here**



**Eshop App:** Customer can use the service through app.

# **Login Credentials:**

Email: test@gmail.com

Pas