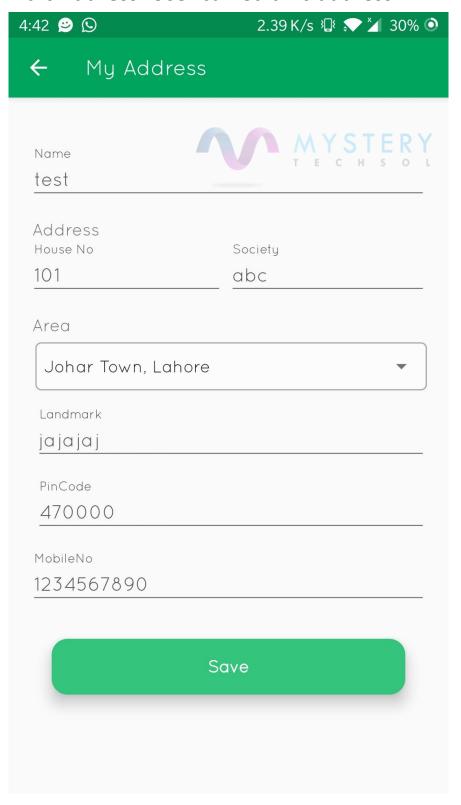

rder history of completed orders



## Customer Rating: view all reviews given by Customers



# Feedback list: View list of Feedback(rating

## stars ) given by customers



# **Settings: Update settings from here**



**Eshop App:** Customer can use the service through app.

# **Login Credentials:**

Email: test@gmail.com

Password: 123

Sign in: Sign-in if customers have already registered



**Sign Up:** User Can sign up if they are new and they want to use the service.



## Main Screen: Main Screen to view and select the products



Search: user can search for specific product through live search



# Menu: Menu for using multiple Features.



#### Edit Profile: Edit user Profile



## Orders History: Order history orders made by user



#### Edit Address: User can edit his address



## Feedback: User Can give Feedback About the service



**Contact Us:** User can Contact the Eshop if they have any query about the service