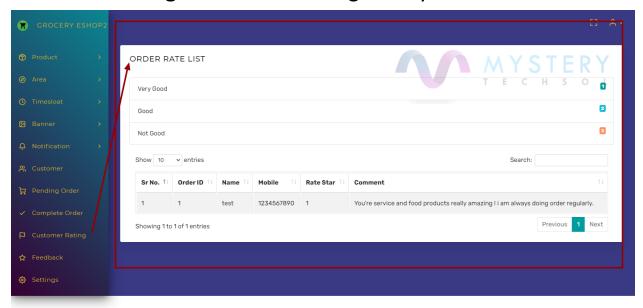

s here.



# Add a category: Add new Food Category through here



## **Sub-category:** View all existing Sub-categories



# Add a Sub category: Add new food Sub-category through here



#### Product list: View All Available Products.



## Add a product: Add a new Product.



#### Area list: View all areas list where the service is available



#### Add Area: Add new area where the service is started



### **Timeslot:** View All Timeslots



# Add Timeslot: Add new timeslot of your service



#### Banner List: All Food items banners



#### Add a banner: Add new banner.



# Customer: View list of all users using the app



# Pending order: Order history of pending orders



# Completed order: Order history of completed orders



## Customer Rating: view all reviews given by Customers



# Feedback list: View list of Feedback(rating

## stars ) given by customers



# **Settings: Update settings from here**



**Eshop App:** Customer can use the service through app.

# **Login Credentials:**

Email: test@gmail.com

Password: 123

Sign in: Sign-in if customers have already registered



**Sign Up:** User Can sign up if they are new and they want to use the service.



## Main Screen: Main Screen to view and select the products



Search: user can search for specific product through live search



# Menu: Menu for using multiple Features.



#### Edit Profile: Edit user Profile



## Orders History: Order history orders made by user



#### Edit Address: User can edit his address



## Feedback: User Can give Feedback About the service



**Contact Us:** User can Contact t