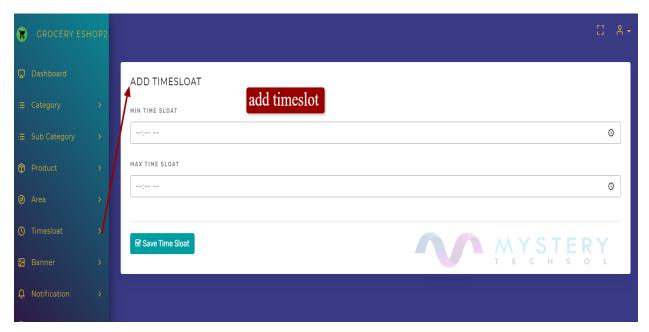

#### **MTS ESHOP**

### **CLICK HERE FOR LIVE DEMO**

Login credentials:

Username: admin

Password: 123456

**Dashboard:** admin can view the overall current status of the app.



Category: View all existing categories here.



# Add a category: Add new Food Category through here



## **Sub-category:** View all existing Sub-categories



# Add a Sub category: Add new food Sub-category through here



#### Product list: View All Available Products.



## Add a product: Add a new Product.



#### Area list: View all areas list where the service is available



#### Add Area: Add new area where the service is started



### **Timeslot:** View All Timeslots



# Add Timeslot: Add new timeslot of your service



#### Banner List: All Food items banners



#### Add a banner: Add new banner.



# Customer: View list of all users using the app



# Pending order: Order history of pending orders



# Completed order: Order history of completed orders



## Customer Rating: view all reviews given by Customers



# Feedback list: View list of Feedback(rating

## stars ) given by customers



# **Settings: Update settings from here**



**Eshop App:** Customer can use the service through app.

# **Login Credentials:**

Email: test@gmail.com

Password: 123

Sign in: Sign-in if customers have already registered



**Sign Up:** User Can sign up if they are new and they want to use the service.



## Main Screen: Main Screen to view and select the products



Search: user can search for specific product th