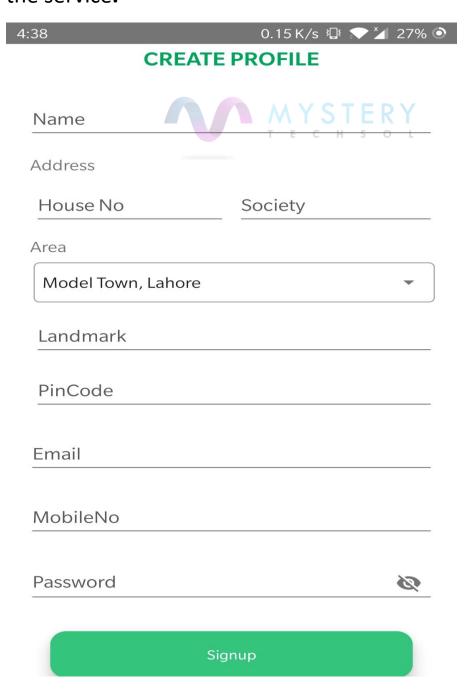

# **Login Credentials:**

Email: test@gmail.com

Password: 123

Sign in: Sign-in if customers have already registered

**Sign Up:** User Can sign up if they are new and they want to use the service.