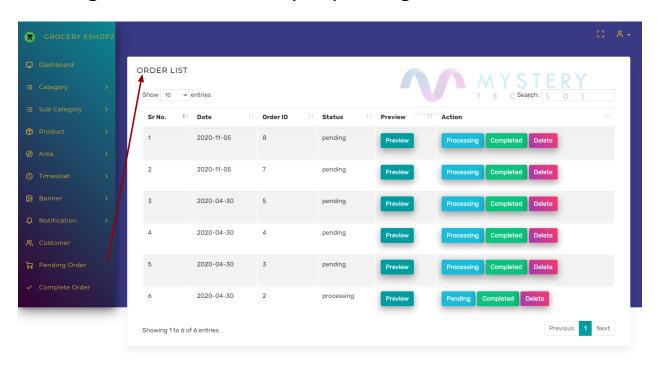

3456

**Dashboard:** admin can view the overall current status of the app.



Category: View all existing categories here.



# Add a category: Add new Food Category through here



## **Sub-category:** View all existing Sub-categories



# Add a Sub category: Add new food Sub-category through here



#### Product list: View All Available Products.



## Add a product: Add a new Product.



#### Area list: View all areas list where the service is available



#### Add Area: Add new area where the service is started



### **Timeslot:** View All Timeslots



# Add Timeslot: Add new timeslot of your service



#### Banner List: All Food items banners



#### Add a banner: Add new banner.



# Customer: View list of all users using the app



# Pending order: Order history of pending orders



# Completed order: Order history of completed orders



## Customer Rating: view all reviews given by Customers



# Feedback list: View list of Feedback(rating

## stars ) given by customers



# **Settings: Update settings from here**



**Eshop App:** Customer can use the service through app.

# **Login Credentials:**

Email: test@gmail.com

Password: 123

Sign in: Sign-in if customers have already registered



**Sign Up:** User Can sign up if they are new and they want to use the service.



## Main Screen: Main Screen to view and select the products



Search: user can search for specific product through live search



# Menu: Menu for using multiple Features.



#### Edit Profile: Edit user Profile



## Orders History: Order history orders made by user



#### Edit Address: User