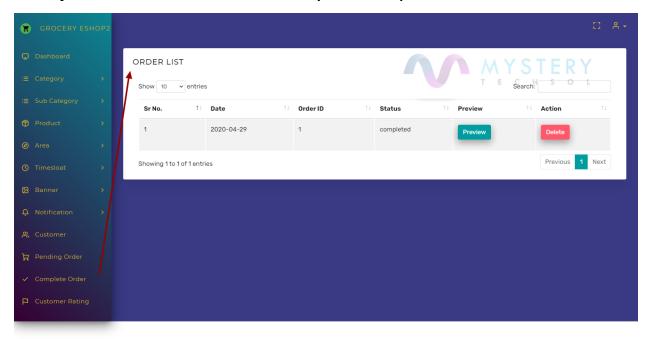

status of the app.



Category: View all existing categories here.



# Add a category: Add new Food Category through here



## **Sub-category:** View all existing Sub-categories



# Add a Sub category: Add new food Sub-category through here



#### Product list: View All Available Products.



## Add a product: Add a new Product.



#### Area list: View all areas list where the service is available



#### Add Area: Add new area where the service is started



### **Timeslot:** View All Timeslots



# Add Timeslot: Add new timeslot of your service



#### Banner List: All Food items banners



#### Add a banner: Add new banner.



# Customer: View list of all users using the app



# Pending order: Order history of pending orders



# Completed order: Order history of completed orders



## Customer Rating: view all reviews given by Customers



# Feedback list: View list of Feedback(rating

## stars ) given by customers



# **Settings: Update settings from here**



**Eshop App:** Customer can use the service through app.

# **Login Credentials:**

Email: test@gmail.com

Password: 123

Sign in: Sign-in if customers have already registered



**Sign Up:** User Can sign up if they are new and they want to use the service.



## Main Screen: Main Screen to view and select the products



Search: user can search for specific product through live search



# Menu: Menu for using multiple Features.



#### Edit Profile: Edit user Profile



## Orders History: Order history orders made by user



#### Edit Address: User can edit his address



## Feedback: User Can give Feedb