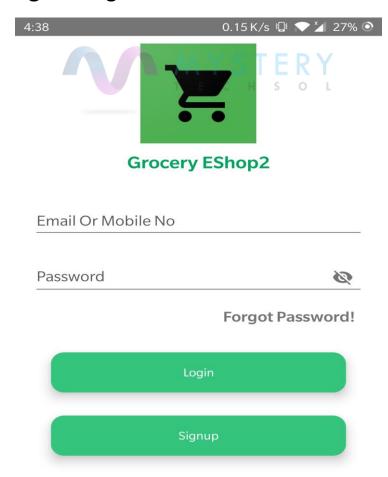

# **Login Credentials:**

Email: test@gmail.com

Password: 123

Sign in: Sign-in if customers have already registered

**Sign Up:** User Can sign up if they are new and they want to use the service.