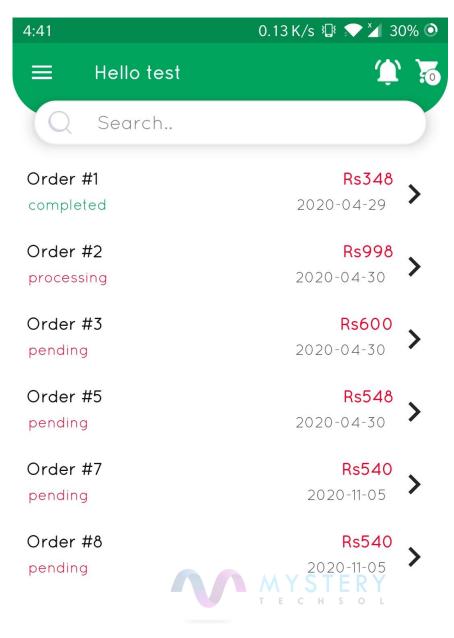

istory of pending orders



# Completed order: Order history of completed orders



## Customer Rating: view all reviews given by Customers



# Feedback list: View list of Feedback(rating

## stars ) given by customers



# **Settings: Update settings from here**



**Eshop App:** Customer can use the service through app.

# **Login Credentials:**

Email: test@gmail.com

Password: 123

Sign in: Sign-in if customers have already registered



**Sign Up:** User Can sign up if they are new and they want to use the service.



## Main Screen: Main Screen to view and select the products



Search: user can search for specific product through live search



# Menu: Menu for using multiple Features.



#### Edit Profile: Edit user Profile



## Orders History: Order history orders made by user



#### Edit Address: User can edit his address



## Feedback: User Can give Feedback About the service



**Contact Us:** User can Contact the Eshop if they have any query about the service