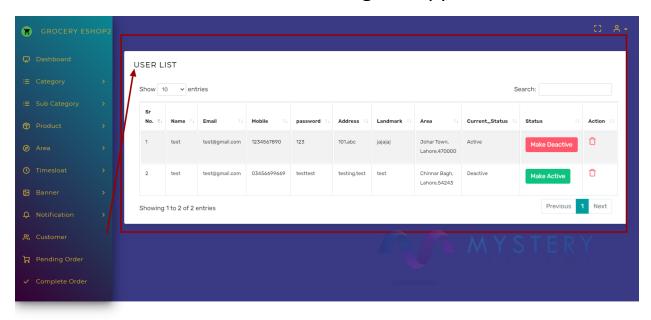

*

Login credentials:

Username: admin

Password: 123456

**Dashboard:** admin can view the overall current status of the app.



Category: View all existing categories here.



# Add a category: Add new Food Category through here



## **Sub-category:** View all existing Sub-categories



# Add a Sub category: Add new food Sub-category through here



#### Product list: View All Available Products.



## Add a product: Add a new Product.



#### Area list: View all areas list where the service is available



#### Add Area: Add new area where the service is started



### **Timeslot:** View All Timeslots



# Add Timeslot: Add new timeslot of your service



#### Banner List: All Food items banners



#### Add a banner: Add new banner.



# Customer: View list of all users using the app



# Pending order: Order history of pending orders



# Completed order: Order history of completed orders



## Customer Rating: view all reviews given by Customers



# Feedback list: View list of Feedback(rating

## stars ) given by customers



# **Settings: Update settings from here**



**Eshop App:** Customer can use the service through app.

# **Login Credentials:**

Email: test@gmail.com

Password: 123

Sign in: Sign-in if customers have already registered



**Sign Up:** User Can sign up if they are new and they want to use the service.



## Main Screen: Main Screen to view and select the products



Search: user can search for specific product through live search



# Menu: Menu for using multiple Features.



#### Edit Profile: Edit user Profile



## Orders History: Order his