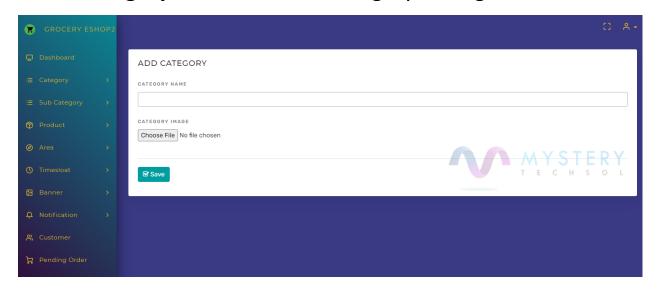

#### **MTS ESHOP**

### **CLICK HERE FOR LIVE DEMO**

Login credentials:

Username: admin

Password: 123456

**Dashboard:** admin can view the overall current status of the app.



Category: View all existing categories here.



# Add a category: Add new Food Category through here



## **Sub-category:** View all existing Sub-categories



# Add a Sub category: Add new food Sub-category through here



#### Product list: View All Available Products.



## Add a product: Add a new Product.



#### Area list: View all areas list where the service is available



#### Add Area: Add new area where the service is started



### **Timeslot:** View All Timeslots



# Add Timeslot: Add new timeslot of your service



#### Banner List: All Food items banners



#### Add a banner: Add new banner.



# Customer: View list of all users using the app



# Pending order: Order history of pending orders



# Completed order: Order history of completed orders



## Customer Rating: view all reviews given by Customers



# Feedback list: View list of Feedback(rating

## stars ) given