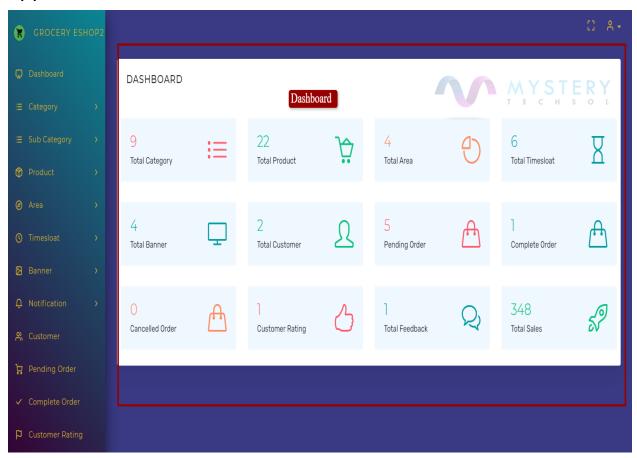

### **CLICK HERE FOR LIVE DEMO**

Login credentials:

Username: admin

Password: 123456

**Dashboard:** admin can view the overall current status of the app.

Category: View all existing categories here.