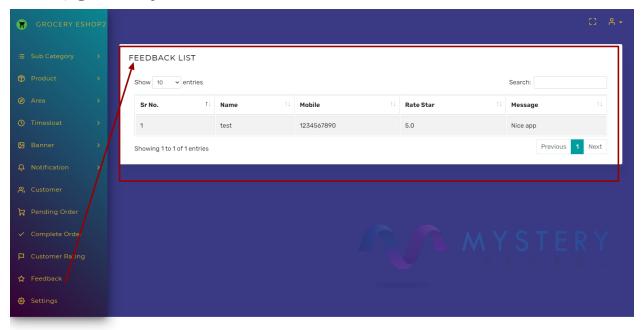

gory:** View all existing Sub-categories



# Add a Sub category: Add new food Sub-category through here



#### Product list: View All Available Products.



## Add a product: Add a new Product.



#### Area list: View all areas list where the service is available



#### Add Area: Add new area where the service is started



### **Timeslot:** View All Timeslots



# Add Timeslot: Add new timeslot of your service



#### Banner List: All Food items banners



#### Add a banner: Add new banner.



# Customer: View list of all users using the app



# Pending order: Order history of pending orders



# Completed order: Order history of completed orders



## Customer Rating: view all reviews given by Customers



# Feedback list: View list of Feedback(rating

## stars ) given by customers



# **Settings: Update settings from here**



**Eshop App:** Customer can use the service through app.

# **Login Credentials:**

Email: test@gmail.com

Password: 123

Sign in: Sign-in if customers have already registered



**Sign Up:** User Can sign up if they are new and they want to use the service.



## Main Screen: Main Screen to view and select the products



Search: user can search for specific product through live search



# Menu: Menu for using multiple Features.



#### Edit Profile: Edit user Profile



## Orders History: Order history orders made by user



#### Edit Address: User can edit his address



## Feedback: User Can give Feedback About the service



**Contact Us:** User can Contact the Eshop if they have any query about the service