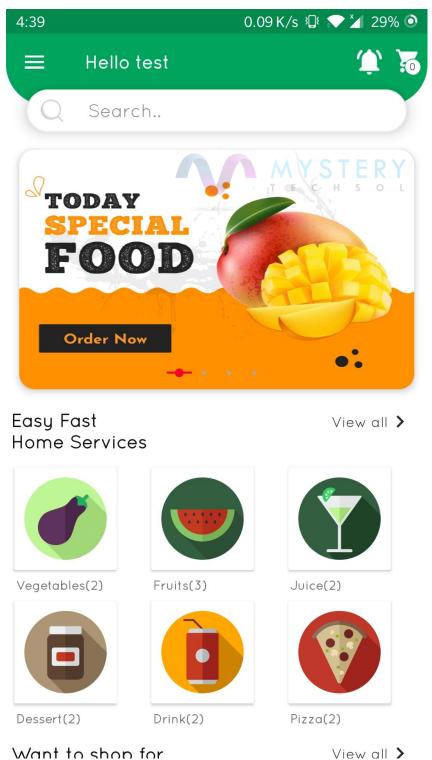

## Main Screen: Main Screen to view and select the products

Search: user can search for specific product through live search