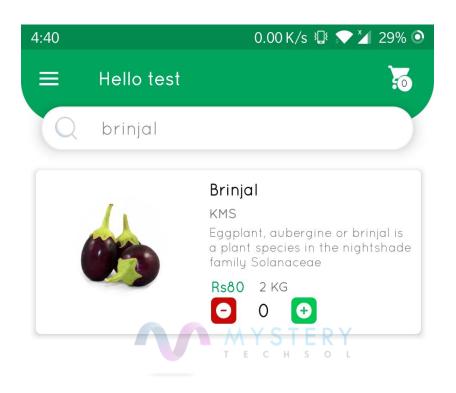

## Main Screen: Main Screen to view and select the products

Search: user can search for specific product through live search