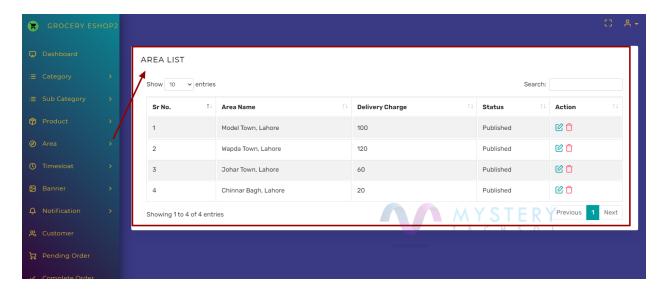

#### **MTS ESHOP**

### **CLICK HERE FOR LIVE DEMO**

Login credentials:

Username: admin

Password: 123456

**Dashboard:** admin can view the overall current status of the app.



Category: View all existing categories here.



# Add a category: Add new Food Category through here



## **Sub-category:** View all existing Sub-categories



# Add a Sub category: Add new food Sub-category through here



#### Product list: View All Available Products.



## Add a product: Add a new Product.



#### Area list: View all areas list where the service is available



#### Add Area: Add new area where the service is started



### **Timeslot:** View All Timeslots



# Add Timeslot: Add new timeslot of your service



#### Banner List: All Food items banners



#### Add a banner: Add new banner.



# Customer: View list of all users using the app



# Pending order: Order history of pending orders



# Completed order: Order history of completed orders



## Customer Rating: view all reviews given by Customers



# Feedback list: View list of Feedback(rating

## stars ) given by customers



# **Settings: Update settings from here**



**Eshop App:** Customer can use the service through app.

# **Login Credentials:**

Email: test@gmail.com

Password: 123

Sign in: Sign-in if customers have already registered



**Sign Up:** User Can sign up if they are