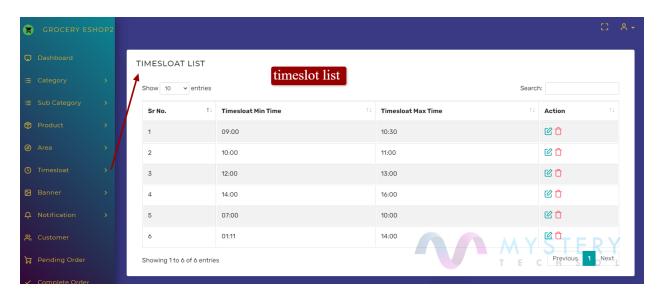

#### **MTS ESHOP**

### **CLICK HERE FOR LIVE DEMO**

Login credentials:

Username: admin

Password: 123456

**Dashboard:** admin can view the overall current status of the app.



Category: View all existing categories here.



# Add a category: Add new Food Category through here



## **Sub-category:** View all existing Sub-categories



# Add a Sub category: Add new food Sub-category through here



#### Product list: View All Available Products.



## Add a product: Add a new Product.



#### Area list: View all areas list where the service is available



#### Add Area: Add new area where the service is started



### **Timeslot:** View All Timeslots



# Add Timeslot: Add new timeslot of your service



#### Banner List: All Food items banners



#### Add a banner: Add new banner.



# Customer: View list of all users using the app



# Pending order: Order history of pending orders



# Completed order: Order history of completed orders



## Customer Rating: view all reviews given by Customers



# Feedback list: View list of Feedback(rating

## stars ) given by customers



# **Settings: Update settings from here**



**Eshop App:** Customer can use the service through app.

# **Login Credentials:**

Email: test@gmail.com

Password: 123

Sign in: Sign-in if customers have already registered



**Sign Up:** User Can sign up if they are new and they want to use the service.



## Main Screen: Main Screen to view and select the product