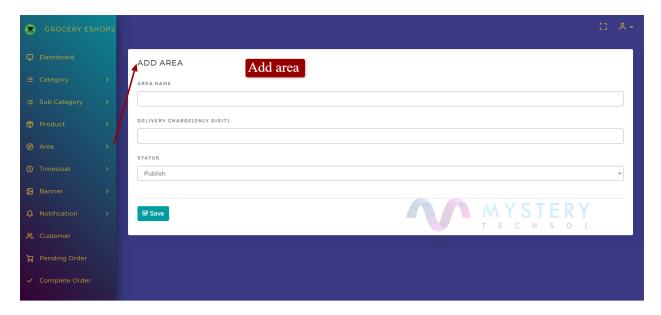

#### **MTS ESHOP**

### **CLICK HERE FOR LIVE DEMO**

Login credentials:

Username: admin

Password: 123456

**Dashboard:** admin can view the overall current status of the app.



Category: View all existing categories here.



# Add a category: Add new Food Category through here



## **Sub-category:** View all existing Sub-categories



# Add a Sub category: Add new food Sub-category through here



#### Product list: View All Available Products.



## Add a product: Add a new Product.



#### Area list: View all areas list where the service is available



#### Add Area: Add new area where the service is started



### **Timeslot:** View All Timeslots



# Add Timeslot: Add new timeslot of your service



#### Banner List: All Food items banners



#### Add a banner: Add new banner.



# Customer: View list of all users using the app



# Pending order: Order history of pending orders



# Completed order: Order history of completed orders



## Customer Rating: view all reviews given by Customers



# Feedback list: View list of Feedback(rating

## stars ) given by customers



# **Settings: Update settings from here**



**Eshop App:** Customer can use the service through app.

# **Login Credentials:**

Email: test@gmail.com

Password: 123

Sign in: Sign-in if customers have already registered



**Sign Up:** User Can sign up if they are new and they want to use the service.



## Main Screen: Ma