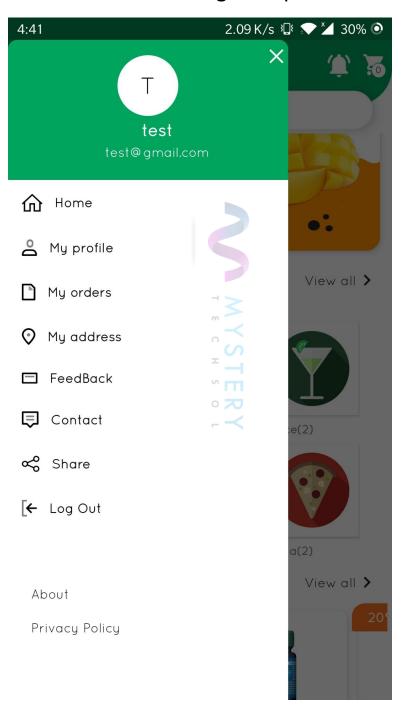

# Menu: Menu for using multiple Features.

#### Edit Profile: Edit user Profile

## Orders History: Order history orders made by user

#### Edit Address: User can edit his address

## Feedback: User Can give Feedback About the service

**Contact Us:** User can Contact the Eshop if they have any query about the service