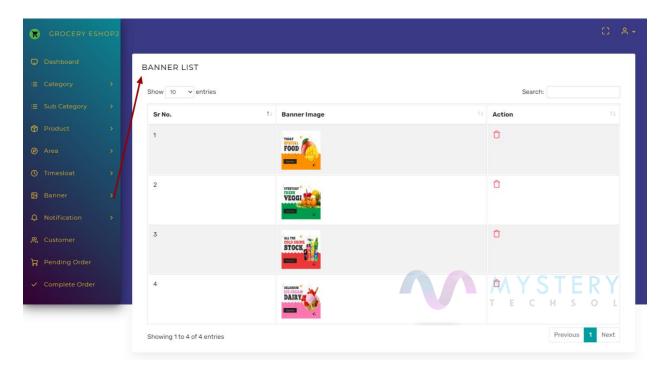

#### **MTS ESHOP**

### **CLICK HERE FOR LIVE DEMO**

Login credentials:

Username: admin

Password: 123456

**Dashboard:** admin can view the overall current status of the app.



Category: View all existing categories here.



# Add a category: Add new Food Category through here



## **Sub-category:** View all existing Sub-categories



# Add a Sub category: Add new food Sub-category through here



#### Product list: View All Available Products.



## Add a product: Add a new Product.



#### Area list: View all areas list where the service is available



#### Add Area: Add new area where the service is started



### **Timeslot:** View All Timeslots



# Add Timeslot: Add new timeslot of your service



#### Banner List: All Food items banners



#### Add a banner: Add new banner.



# Customer: View list of all users using the app



# Pending order: Order history of pending orders



# Completed order: Order history of completed orders



## Customer Rating: view all reviews given by Customers



# Feedback list: View list of Feedback(rating

## stars ) given by customers



# **Settings: Update settings from here**



**Eshop App:** Customer can use the service through app.

# **Login Credentials:**

Email: test@gmail.com

Password: 123

Sign in: Sign-in if customers have already registered



**Sign Up:** User Can sign up if they are new and they want to use the service.



## Main Screen: Main Screen to view and select the products



Search: user can search for specific product through live search



# Menu: Menu for using