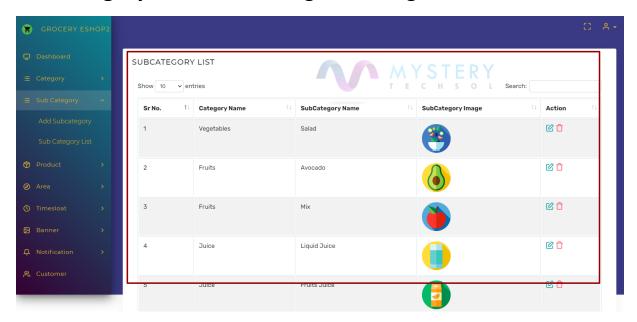

#### **MTS ESHOP**

### **CLICK HERE FOR LIVE DEMO**

Login credentials:

Username: admin

Password: 123456

**Dashboard:** admin can view the overall current status of the app.



Category: View all existing categories here.



# Add a category: Add new Food Category through here



## **Sub-category:** View all existing Sub-categories



# Add a Sub category: Add new food Sub-category through here



#### Product list: View All Available Products.



## Add a product: Add a new Product.



#### Area list: View all areas list where the service is available



#### Add Area: Add new area where the service is started



### **Timeslot:** View All Timeslots



# Add Timeslot: Add new timeslot of your service



#### Banner List: All Food items banners



#### Add a banner: Add new banner.



# Customer: View list of all users using the app



# Pending order: Order history of pending orders



# Completed order: Order history of completed orders



## Customer Rating: view all reviews given by Customers



# Feedback list: View list of Feedback(rating

## stars ) given by customers



# **Settings: Update settings from here*