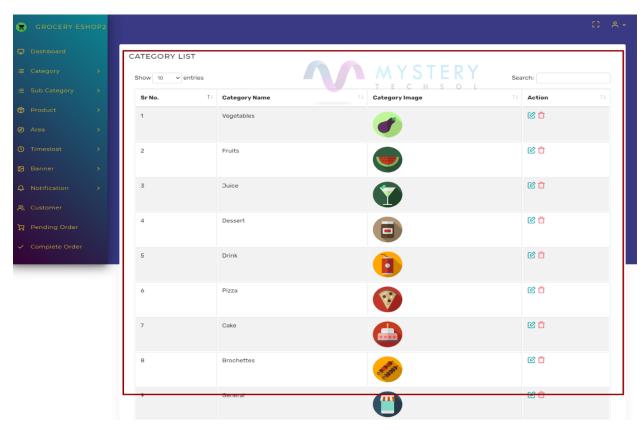

### **CLICK HERE FOR LIVE DEMO**

Login credentials:

Username: admin

Password: 123456

**Dashboard:** admin can view the overall current status of the app.

Category: View all existing categories here.